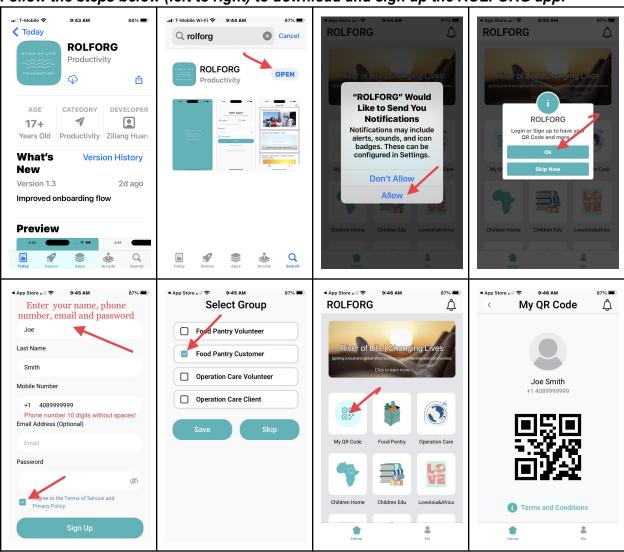

Follow the steps below (left to right) to download and sign up the ROLFORG app:

If you don't have a smartphone, ask ROLF staff for a QR card. Please let us know if you have a problem installing the app, we will have someone to help you. Thank you.